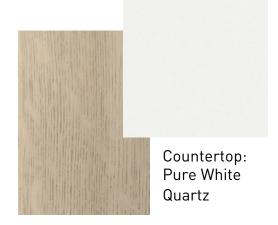

#### MASTER BATH

Bathroom Inspiration -- Top: Vanity Style, Bottom: Thick Countertops

White Oak Cabinets

Shower Trim

Toilet