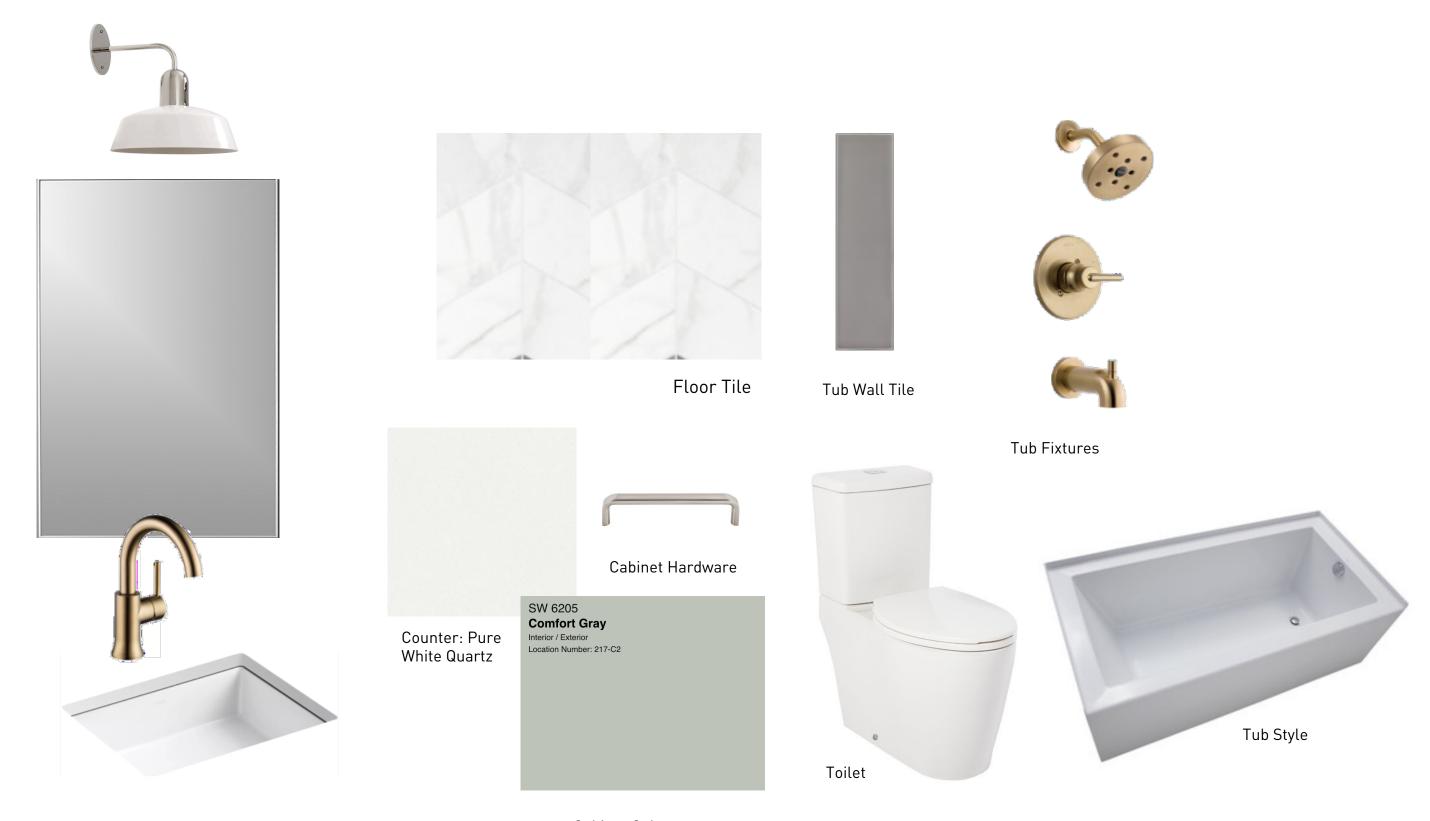

# INTERIOR DESIGN CONCEPT

116 Reveille

### **EXTERIOR SELECTIONS**





Garage Door





Gas Lanterns



Front Door Style

#### INTERIOR CONCEPT





Entry Light







Floating white oak bench with shiplap and hooks



Fireplace Surround



Interior Door Style: 1 Panel



Vent Hood Style



Interior Door Hardware: Kwikset Lisbon



White Oak wood floors, wide plank, Stain color to be determined on site



#### KITCHEN + LAUNDRY

#### **KITCHEN**



Kitchen Inspiration: White Oak with countertop running up as backsplash



White Oak Cabinets



Utility Faucet & Sink





Floor Tile



Sink & Faucet

## **POWDER**



Toilet

#### MASTER BATH





Bathroom Inspiration -- Top: Vanity Style, Bottom: Thick Countertops



White Oak Cabinets



Shower Trim

Toilet

## **GUEST BATH**







Cabinet Color