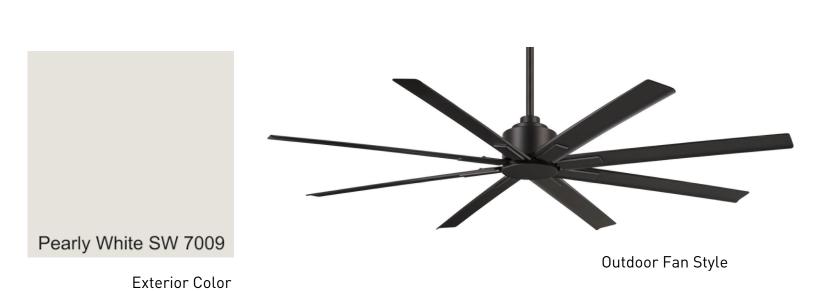

# INTERIOR DESIGN CONCEPT

116 Reveille

### **EXTERIOR SELECTIONS**





Garage Door





Gas Lanterns



Front Door Style

#### INTERIOR CONCEPT





Entry Light







Floating white oak bench with shiplap and hooks



Fireplace Surround



Interior Door Style: 1 Panel



Vent Hood Style



Interior Door Hardware: Kwikset Lisbon



White Oak wood floors, wide plank, Stain color to be determined on site



#### KITCHEN + LAUNDRY

#### **KITCHEN**



Kitchen Inspiration: White Oak with countertop running up as backsplash



White Oak Cabinets



Utility Faucet & Sink





Floor Tile



Sink & Faucet

## **POWDER**



Toilet

#### MASTER BATH





Bathroom Inspiration -- Top: Vanity Style, Bottom: Thick Countertops



White Oak Cabinets



Shower Trim

Toilet

## **GUEST BATH**







Cabinet Color