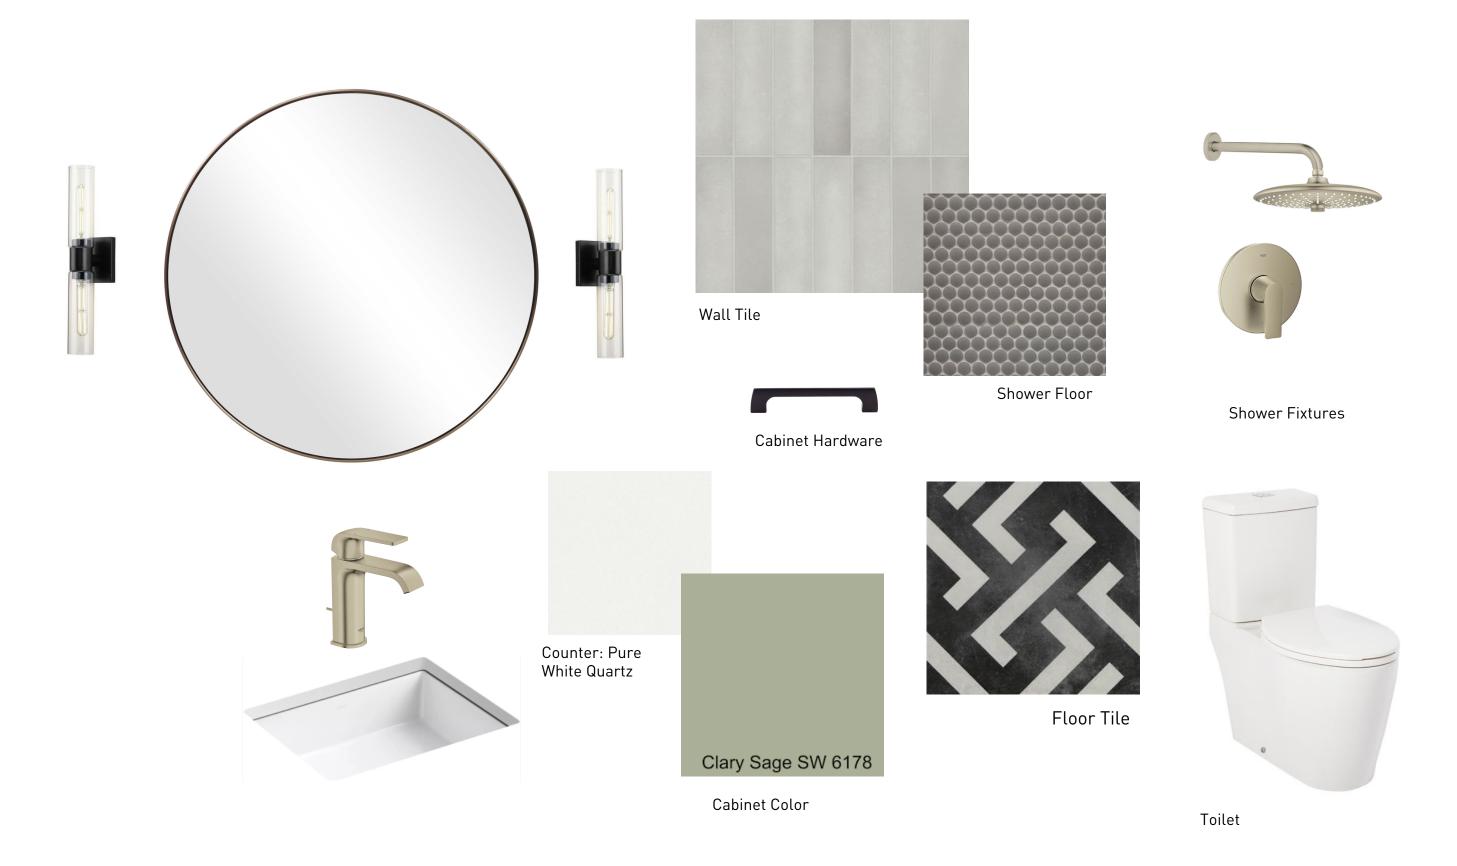

DESIGN CONCEPT

116 Reveille

### **EXTERIOR SELECTIONS**





Garage Door





Gas Lanterns



Front Door Style

#### INTERIOR CONCEPT





Entry Light







Floating white oak bench with shiplap and hooks



Fireplace Surround



Interior Door Style: 1 Panel



Vent Hood Style



Interior Door Hardware: Kwikset Lisbon



White Oak wood floors, wide plank, Stain color to be determined on site



#### KITCHEN + LAUNDRY

#### **KITCHEN**



Kitchen Inspiration: White Oak with countertop running up as backsplash



White Oak Cabinets



Utility Faucet & Sink





Floor Tile



Sink & Faucet

## **POWDER**



Toilet

#### MASTER BATH





Bathroom Inspiration -- Top: Vanity Style, Bottom: Thick Countertops



White Oak Cabinets



Shower Trim

Toilet

## **GUEST BATH**







Cabinet Color