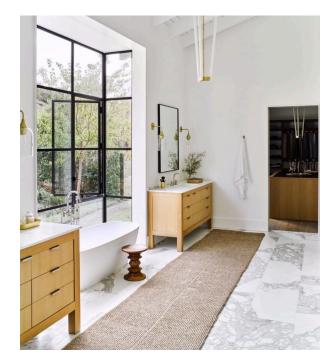

#### MASTER BATH

Bathroom Inspiration -- Top: Vanity Style, Bottom: Thick Countertops

White Oak Cabinets

Shower Trim

Toilet