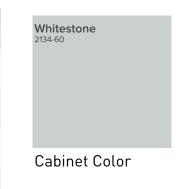

# INTERIOR DESIGN CONCEPT

116 Reveille

### **EXTERIOR SELECTIONS**





Garage Door





Gas Lanterns



Front Door Style

#### INTERIOR CONCEPT





Entry Light







Floating white oak bench with shiplap and hooks



Fireplace Surround



Interior Door Style: 1 Panel



Vent Hood Style



Interior Door Hardware: Kwikset Lisbon



White Oak wood floors, wide plank, Stain color to be determined on site



#### KITCHEN + LAUNDRY

#### **KITCHEN**



Kitchen Inspiration: White Oak with countertop running up as backsplash



White Oak Cabinets



Utility Faucet & Sink





Floor Tile



Sink & Faucet

## **POWDER**



Toilet

#### MASTER BATH





Bathroom Inspiration -- Top: Vanity Style, Bottom: Thick Countertops



White Oak Cabinets



Shower Trim

Toilet

## **GUEST BATH**







Cabinet Color