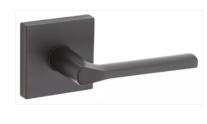

#### INTERIOR CONCEPT

Entry Light

Floating white oak bench with shiplap and hooks

Fireplace Surround

Interior Door Style: 1 Panel

Vent Hood Style

Interior Door Hardware: Kwikset Lisbon

White Oak wood floors, wide plank, Stain color to be determined on site