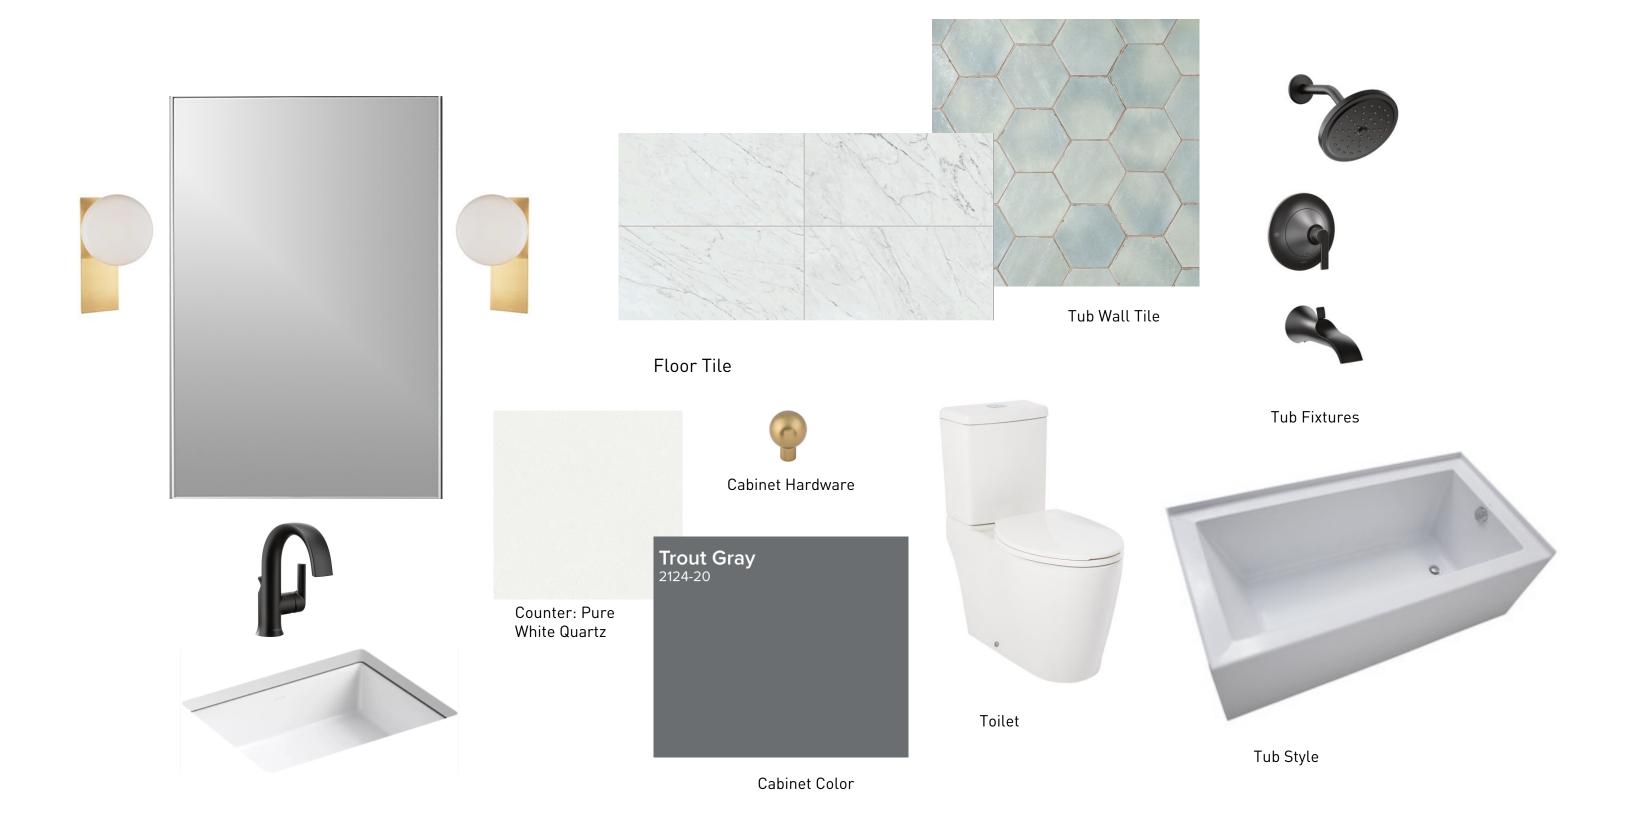

#### MASTER BATH

Bathroom Inspiration -- Top: Vanity Style, Bottom: Thick Countertops

White Oak Cabinets

Shower Trim

Toilet