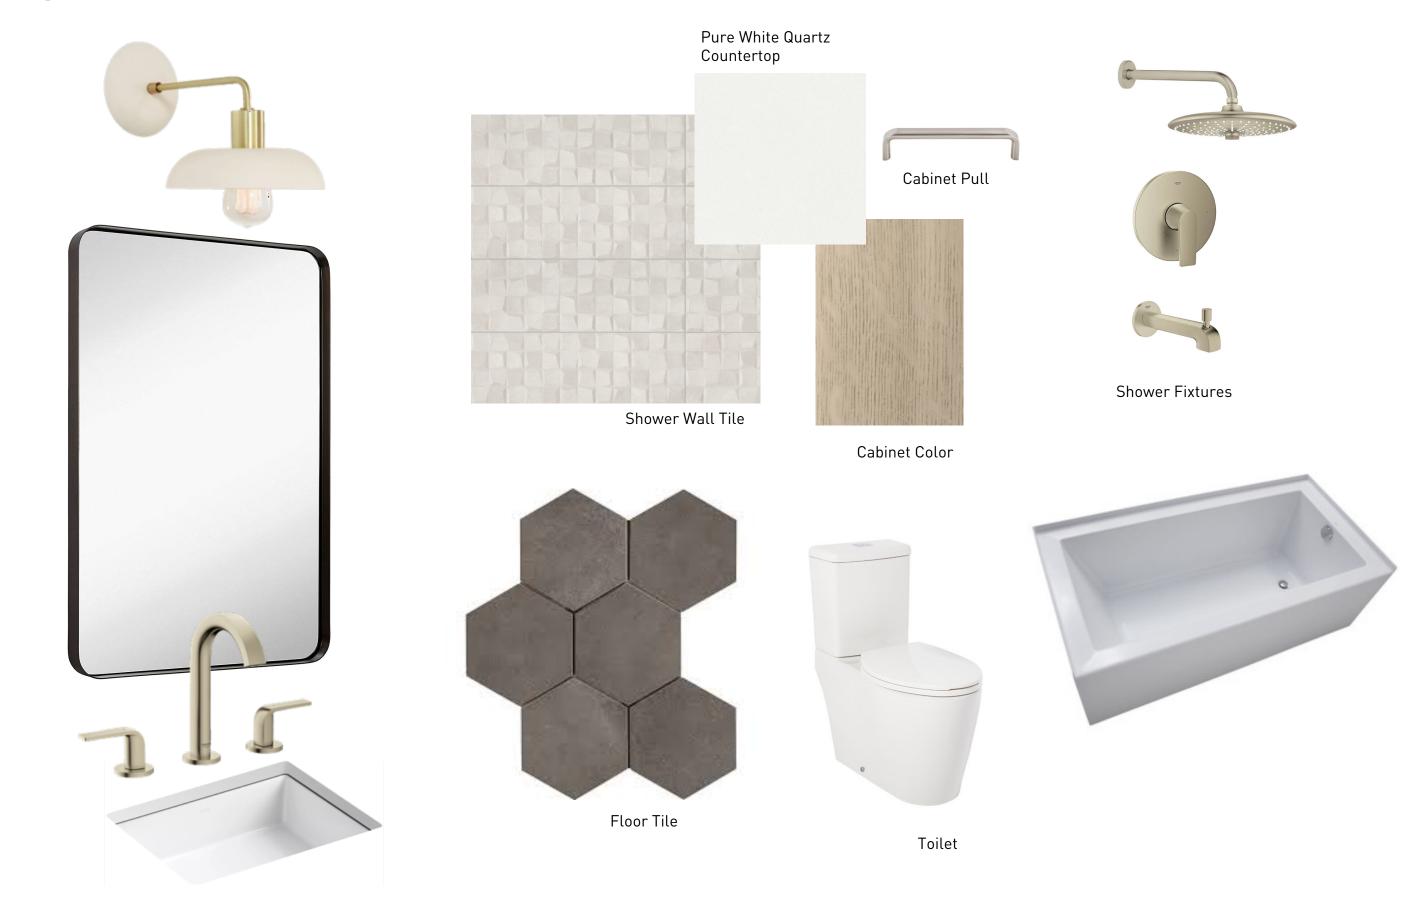

# INTERIOR DESIGN CONCEPT

116 Reveille

### **EXTERIOR SELECTIONS**





Garage Door





Gas Lanterns



Front Door Style

#### INTERIOR CONCEPT





Entry Light







Floating white oak bench with shiplap and hooks



Fireplace Surround



Interior Door Style: 1 Panel



Vent Hood Style



Interior Door Hardware: Kwikset Lisbon



White Oak wood floors, wide plank, Stain color to be determined on site



#### KITCHEN + LAUNDRY

#### **KITCHEN**



Kitchen Inspiration: White Oak with countertop running up as backsplash



White Oak Cabinets



Utility Faucet & Sink





Floor Tile



Sink & Faucet

## **POWDER**



Toilet

#### MASTER BATH





Bathroom Inspiration -- Top: Vanity Style, Bottom: Thick Countertops



White Oak Cabinets



Shower Trim

Toilet

## **GUEST BATH**







Cabinet Color