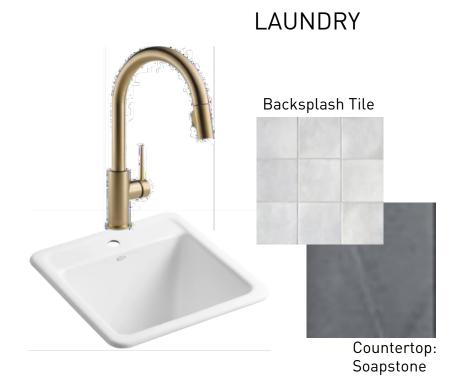

#### KITCHEN + LAUNDRY

#### **KITCHEN**

Kitchen Inspiration: White Oak with countertop running up as backsplash

White Oak Cabinets

Utility Faucet & Sink

Floor Tile

Sink & Faucet