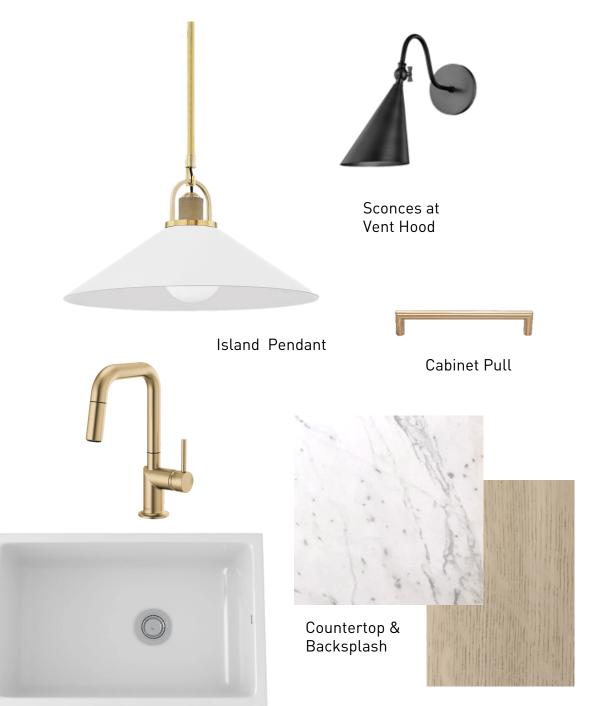

#### KITCHEN + LAUNDRY

#### **KITCHEN**

Kitchen Inspiration: White Oak with countertop running up as backsplash

White Oak Cabinets

Utility Faucet & Sink

Floor Tile

Sink & Faucet