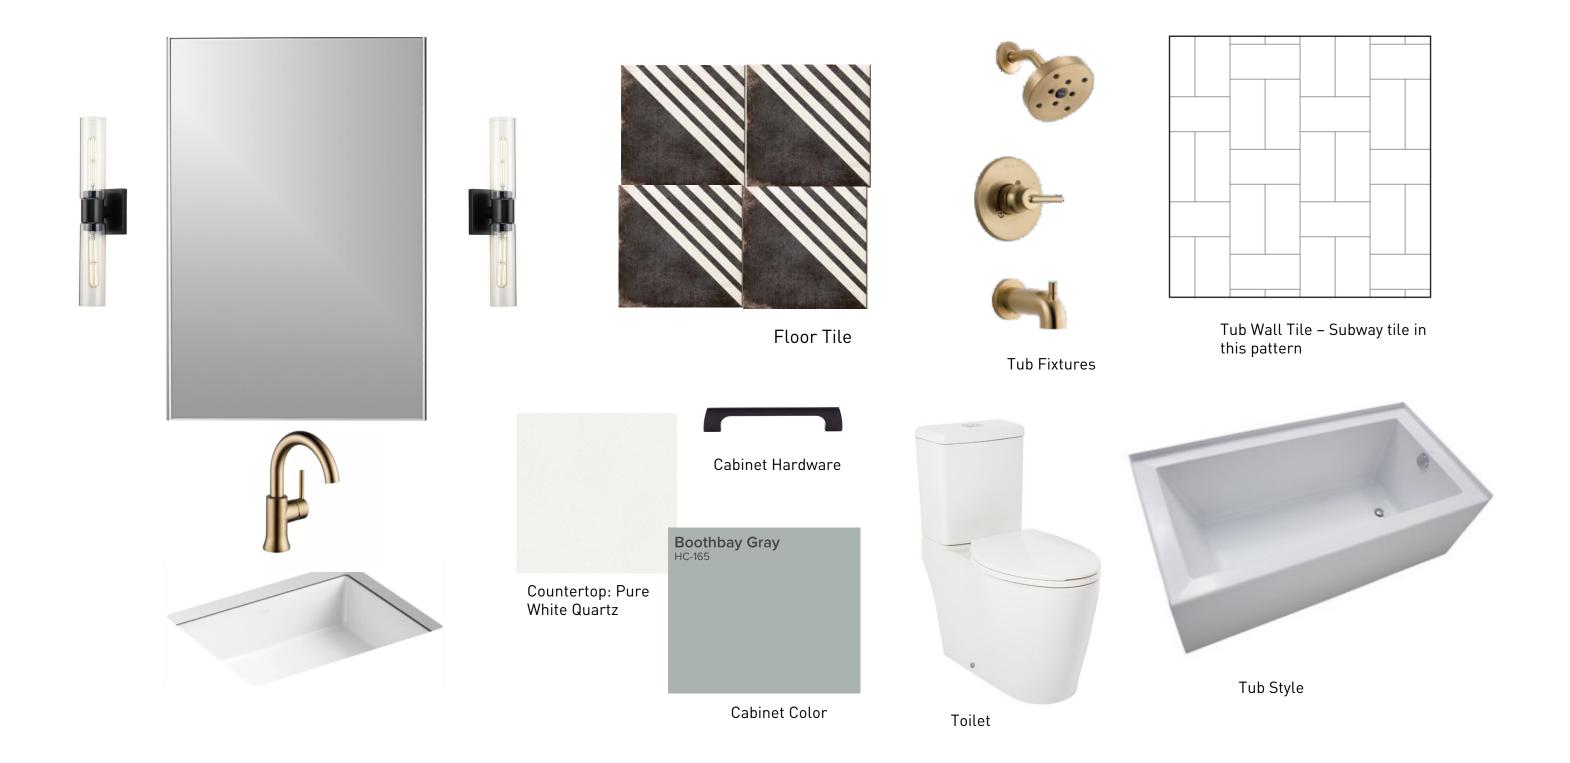

# INTERIOR DESIGN CONCEPT

116 Reveille

### **EXTERIOR SELECTIONS**





Garage Door





Gas Lanterns



Front Door Style

#### INTERIOR CONCEPT





Entry Light







Floating white oak bench with shiplap and hooks



Fireplace Surround



Interior Door Style: 1 Panel



Vent Hood Style



Interior Door Hardware: Kwikset Lisbon



White Oak wood floors, wide plank, Stain color to be determined on site



#### KITCHEN + LAUNDRY

#### **KITCHEN**



Kitchen Inspiration: White Oak with countertop running up as backsplash



White Oak Cabinets



Utility Faucet & Sink





Floor Tile



Sink & Faucet

## **POWDER**



Toilet

#### MASTER BATH





Bathroom Inspiration -- Top: Vanity Style, Bottom: Thick Countertops



White Oak Cabinets



Shower Trim

Toilet

## **GUEST BATH**







Cabinet Color