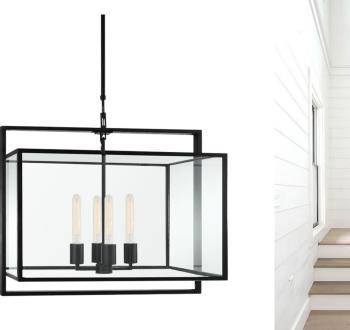

#### INTERIOR CONCEPT

Entry Light

Floating white oak bench with shiplap and hooks

Fireplace Surround

Interior Door Style: 1 Panel

Vent Hood Style

Interior Door Hardware: Kwikset Lisbon

White Oak wood floors, wide plank, Stain color to be determined on site