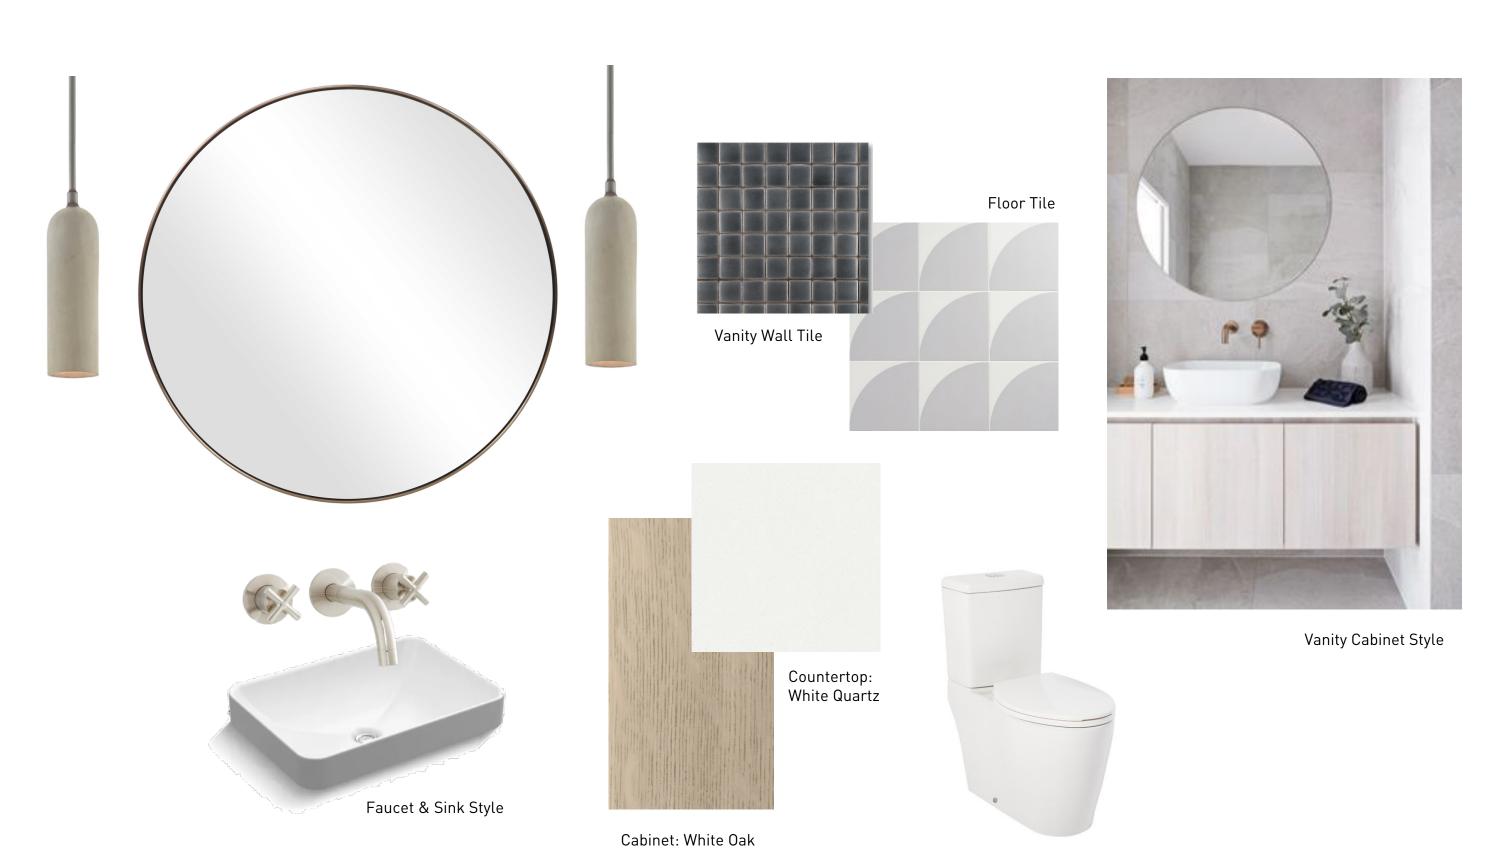

# INTERIOR DESIGN CONCEPT

116 Reveille

### **EXTERIOR SELECTIONS**





Garage Door





Gas Lanterns



Front Door Style

#### INTERIOR CONCEPT





Entry Light







Floating white oak bench with shiplap and hooks



Fireplace Surround



Interior Door Style: 1 Panel



Vent Hood Style



Interior Door Hardware: Kwikset Lisbon



White Oak wood floors, wide plank, Stain color to be determined on site



#### KITCHEN + LAUNDRY

#### **KITCHEN**



Kitchen Inspiration: White Oak with countertop running up as backsplash



White Oak Cabinets



Utility Faucet & Sink





Floor Tile



Sink & Faucet

## **POWDER**



Toilet

#### MASTER BATH





Bathroom Inspiration -- Top: Vanity Style, Bottom: Thick Countertops



White Oak Cabinets



Shower Trim

Toilet

## **GUEST BATH**







Cabinet Color