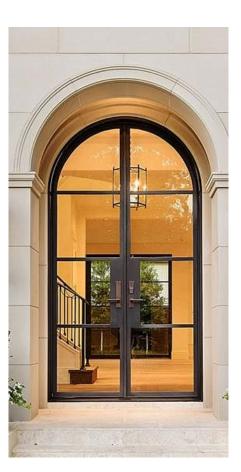

# INTERIOR DESIGN CONCEPT

116 Reveille

### **EXTERIOR SELECTIONS**





Garage Door





Gas Lanterns



Front Door Style

#### INTERIOR CONCEPT





Entry Light







Floating white oak bench with shiplap and hooks



Fireplace Surround



Interior Door Style: 1 Panel



Vent Hood Style



Interior Door Hardware: Kwikset Lisbon



White Oak wood floors, wide plank, Stain color to be determined on site



#### KITCHEN + LAUNDRY

#### **KITCHEN**



Kitchen Inspiration: White Oak with countertop running up as backsplash



White Oak Cabinets



Utility Faucet & Sink





Floor Tile



Sink & Faucet

## **POWDER**



Toilet

#### MASTER BATH





Bathroom Inspiration -- Top: Vanity Style, Bottom: Thick Countertops



White Oak Cabinets



Shower Trim

Toilet

## **GUEST BATH**







Cabinet Color