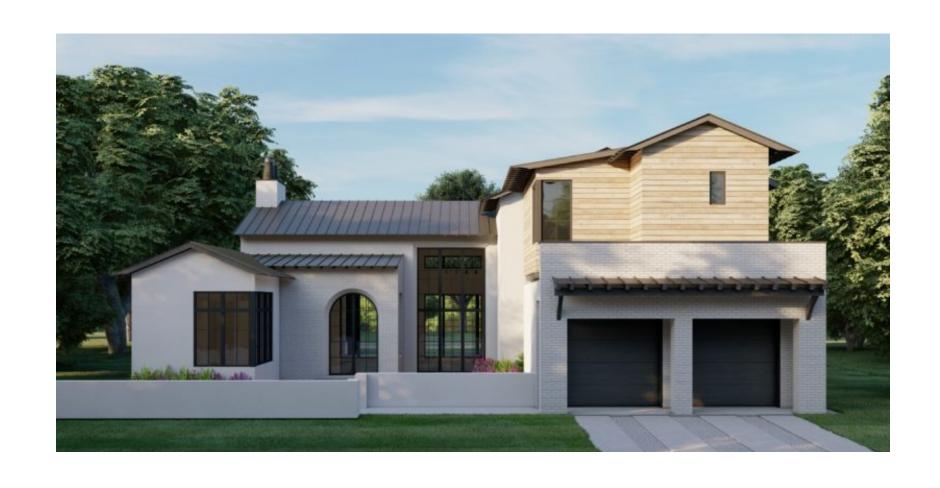

# INTERIOR DESIGN CONCEPT

116 Reveille

### **EXTERIOR SELECTIONS**





Garage Door





Gas Lanterns



Front Door Style

#### INTERIOR CONCEPT





Entry Light







Floating white oak bench with shiplap and hooks



Fireplace Surround



Interior Door Style: 1 Panel



Vent Hood Style



Interior Door Hardware: Kwikset Lisbon



White Oak wood floors, wide plank, Stain color to be determined on site



#### KITCHEN + LAUNDRY

#### **KITCHEN**



Kitchen Inspiration: White Oak with countertop running up as backsplash



White Oak Cabinets



Utility Faucet & Sink





Floor Tile



Sink & Faucet

## **POWDER**



Toilet

#### MASTER BATH





Bathroom Inspiration -- Top: Vanity Style, Bottom: Thick Countertops



White Oak Cabinets



Shower Trim

Toilet

## **GUEST BATH**







Ca