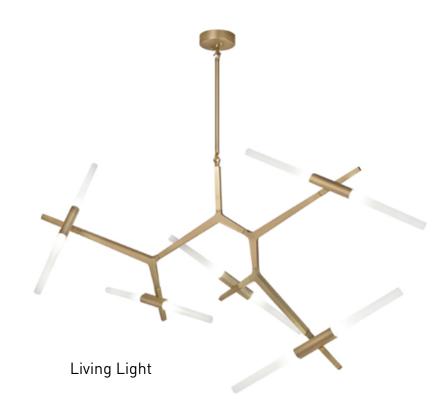

#### INTERIOR CONCEPT

Entry Light

Floating white oak bench with shiplap and hooks

Fireplace Surround

Interior Door Style: 1 Panel

Vent Hood Style

Interior Door Hardware: Kwikset Lisbon

White Oak wood floors, wide plank, Stain color to be determined on site