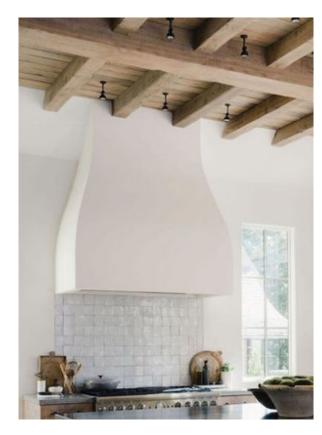

#### INTERIOR CONCEPT

Entry Light

Floating white oak bench with shiplap and hooks

Fireplace Surround

Interior Door Style: 1 Panel

Vent Hood Style

Interior Door Hardware: Kwikset Lisbon

White Oak wood floors, wide plank, Stain color to be determined on site