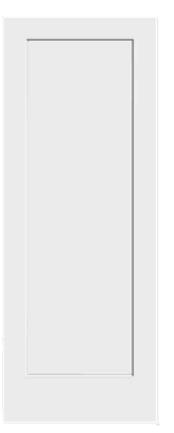

#### INTERIOR CONCEPT

Entry Light

Floating white oak bench with shiplap and hooks

Fireplace Surround

Interior Door Style: 1 Panel

Vent Hood Style

Interior Door Hardware: Kwikset Lisbon

White Oak wood floors, wide plank, Stain color to be determined on site