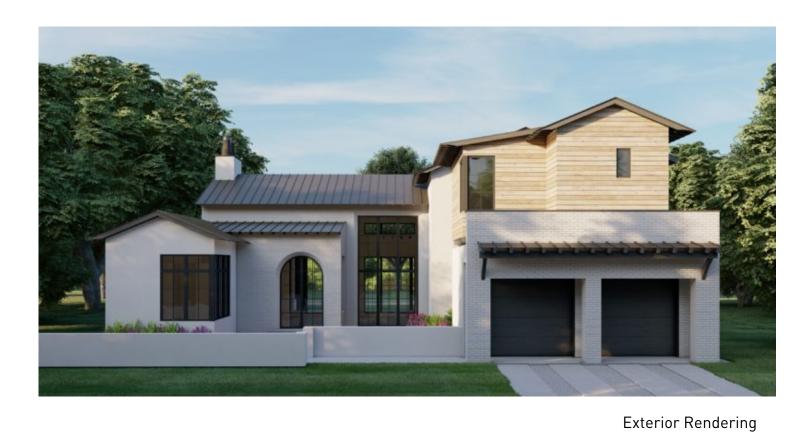

# INTERIOR DESIGN CONCEPT

116 Reveille

### **EXTERIOR SELECTIONS**





Garage Door





Gas Lanterns



Front Door Style

#### INTERIOR CONCEPT





Entry Light







Floating white oak bench with shiplap and hooks



Fireplace Surround



Interior Door Style: 1 Panel



Vent Hood Style



Interior Door Hardware: Kwikset Lisbon



White Oak wood floors, wide plank, Stain color to be determined on site



#### KITCHEN + LAUNDRY

#### **KITCHEN**



Kitchen Inspiration: White Oak with countertop running up as backsplash



White Oak Cabinets



Utility Faucet & Sink





Floor Tile



Sink & Faucet

## **POWDER**



Toilet

#### MASTER BATH





Bathroom Inspiration -- Top: Vanity Style, Bottom: Thick Countertops



White Oak Cabinets



Shower Trim

Toilet

## **GUEST BATH**







Cabinet Color