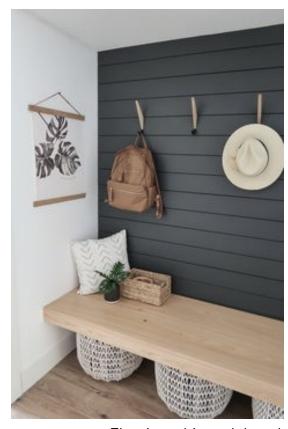

#### INTERIOR CONCEPT

Entry Light

Floating white oak bench with shiplap and hooks

Fireplace Surround

Interior Door Style: 1 Panel

Vent Hood Style

Interior Door Hardware: Kwikset Lisbon

White Oak wood floors, wide plank, Stain color to be determined on site