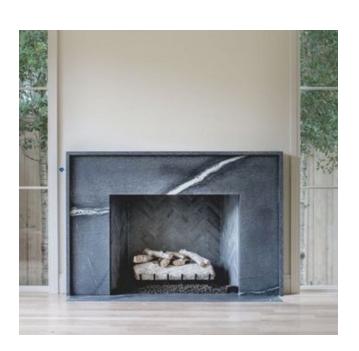

#### INTERIOR CONCEPT

Entry Light

Floating white oak bench with shiplap and hooks

Fireplace Surround

Interior Door Style: 1 Panel

Vent Hood Style

Interior Door Hardware: Kwikset Lisbon

White Oak wood floors, wide plank, Stain color to be determined on site