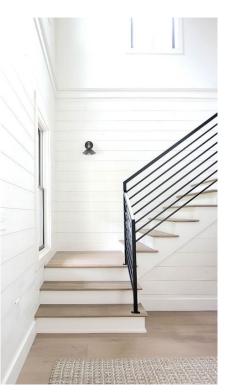

#### INTERIOR CONCEPT

Entry Light

Floating white oak bench with shiplap and hooks

Fireplace Surround

Interior Door Style: 1 Panel

Vent Hood Style

Interior Door Hardware: Kwikset Lisbon

White Oak wood floors, wide plank, Stain color to be determined on site