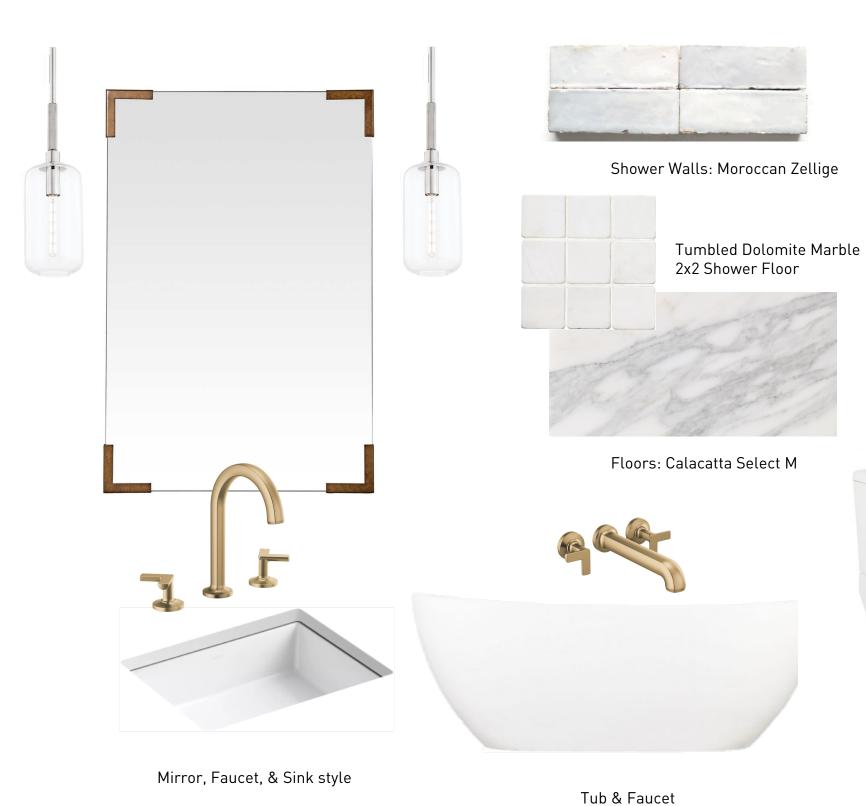

#### MASTER BATH

Bathroom Inspiration -- Top: Vanity Style, Bottom: Thick Countertops

White Oak Cabinets

Shower Trim

Toilet