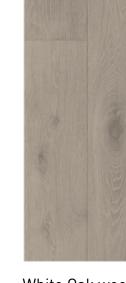

#### INTERIOR CONCEPT

Entry Light

Floating white oak bench with shiplap and hooks

Fireplace Surround

Interior Door Style: 1 Panel

Vent Hood Style

Interior Door Hardware: Kwikset Lisbon

White Oak wood floors, wide plank, Stain color to be determined on site