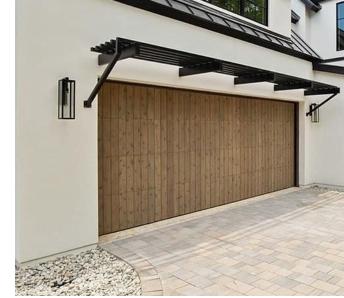

# INTERIOR DESIGN CONCEPT

116 Reveille

### **EXTERIOR SELECTIONS**





Garage Door





Gas Lanterns



Front Door Style

#### INTERIOR CONCEPT





Entry Light







Floating white oak bench with shiplap and hooks



Fireplace Surround



Interior Door Style: 1 Panel



Vent Hood Style



Interior Door Hardware: Kwikset Lisbon



White Oak wood floors, wide plank, Stain color to be determined on site



#### KITCHEN + LAUNDRY

#### **KITCHEN**



Kitchen Inspiration: White Oak with countertop running up as backsplash



White Oak Cabinets



Utility Faucet & Sink





Floor Tile



Sink & Faucet

## **POWDER**



Toilet

#### MASTER BATH





Bathroom Inspiration -- Top: Vanity Style, Bottom: Thick Countertops



White Oak Cabinets



Shower Trim

Toilet

## **GUEST BATH**







Cabinet Color